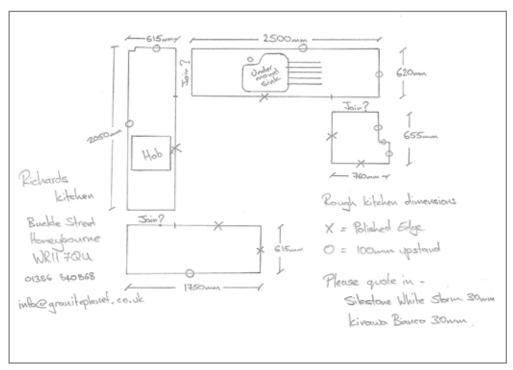

If you don't have one yet, you can just send us a simple sketch like the one below. We've provided some handy grid paper on the next page to help you out.

Your kitchen plan or sketch needs to include external dimensions, the depth of proposed tops, the kind of sink you've chosen and the type of cooker. The drawings need only be indicative – as long as the measurements are accurate, we should be able to quote.

example sketch

If you'd like more information about any of the processes involved in getting a granite or quartz worktop installed, our frequently asked questions page on the website is a great place to start.